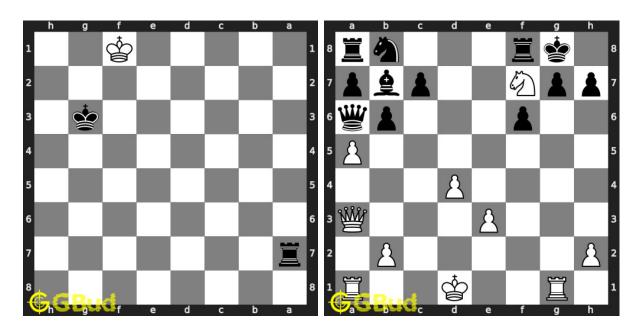

#### 111. Mate in 2 moves

Solution: https://gbud.in/gvldx14

#### 112. Mate in 2 moves

Level: medium, Next Move: Black Level: medium, Next Move: White Solution: https://gbud.in/gvldx14