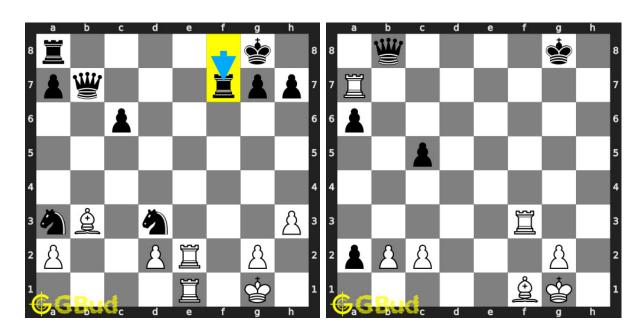

#### 113. Mate in 2 moves

Level: medium, Next Move: White Level: medium, Next Move: White Solution: https://gbud.in/gvldx14

#### 114. Mate in 2 moves

Solution: https://gbud.in/gvldx14