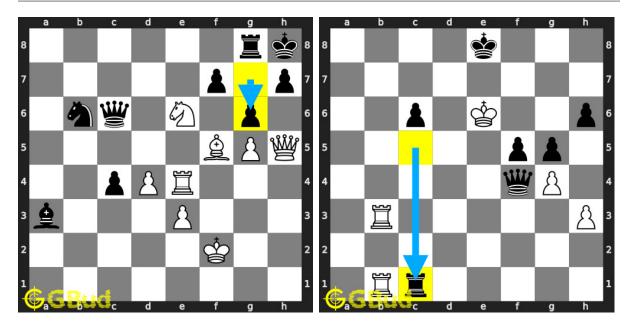

#### 115. Mate in 2 moves

Level: medium, Next Move: White Level: medium, Next Move: White Solution: https://gbud.in/gvldx14

#### 116. Mate in 2 moves

Solution: https://gbud.in/gvldx14