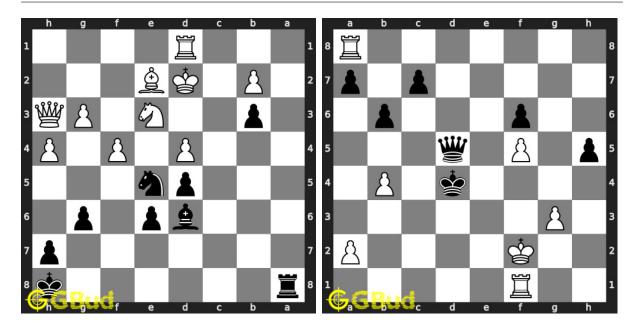

#### 111. Mate in 2 moves

Solution: https://gbud.in/gvldx14

#### 112. Mate in 2 moves

Level: medium, Next Move: Black Level: medium, Next Move: White Solution: https://gbud.in/gvldx14

#### 113. Mate in 2 moves

Level: medium, Next Move: White Level: medium, Next Move: White Solution: https://gbud.in/gvldx14

#### 114. Mate in 2 moves

Solution: https://gbud.in/gvldx14

#### 115. Mate in 2 moves

Level: medium, Next Move: White Level: medium, Next Move: White Solution: https://gbud.in/gvldx14

#### 116. Mate in 2 moves

Solution: https://gbud.in/gvldx14

#### 117. Mate in 3 moves

Level: medium, Next Move: White Solution: https://gbud.in/gvldx14

## 118. Gain opponent's queen in 2 moves

Level: medium, Next Move: Black Solution: https://gbud.in/gvldx14

### 119. Mate in 2 moves

Solution: https://gbud.in/gvldx14

## 120. Gain opponent's queen

Level: medium, Next Move: Black Level: medium, Next Move: White Solution: https://gbud.in/gvldx14

Figure 1: Solve other puzzles @ https://gbud.in/chsgppz