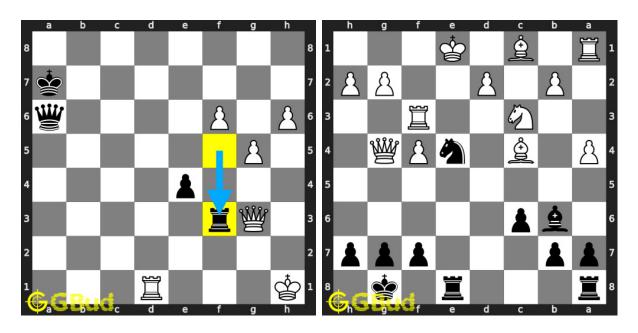

#### 117. Mate in 3 moves

Level: medium, Next Move: White Solution: https://gbud.in/gvldx14

## 118. Gain opponent's queen in 2 moves

Level: medium, Next Move: Black Solution: https://gbud.in/gvldx14